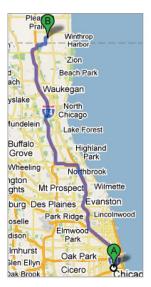

#### From Chicago Area

| Take I-94 W Partial toll road      |        |
|------------------------------------|--------|
| Take exit 1 for Russell Rd         | 0.3 mi |
| Turn right at Cty A1/W Russell Rd  | 1.8 mi |
| Turn left at Cty W26/N Kilbourn Rd | 0.8 mi |
| Entering Wisconsin                 |        |
| Continue onto 88th Ave             | 0.5 mi |
| Turn right at 116th St             | 0.2 mi |
| Destination will be on the right   |        |