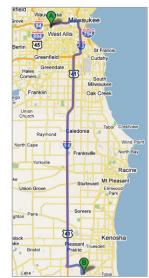

#### **From Milwaukee Area**

- Take the I-43 S/I-94 E/US-41
- Take exit 347 toward WI-165/ 0.5 mi Lakeview Pkwy/Wisconsin Q
- Slight left at 120th Ave/Frontage Rd 56 ft
- Turn left at 104th St
   2.2 mi

   Turn right at 88th Ave
   1.0 mi

   Turn left at 116th St
   0.2 mi