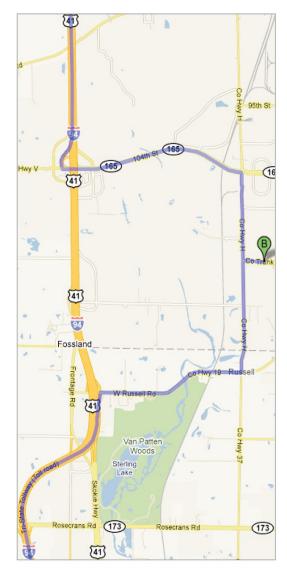

#### **From Milwaukee Area**

- Take the I-43 S/I-94 E/US-41
- Take exit 347 toward WI-165/ 0.5 mi Lakeview Pkwy/Wisconsin Q
- Slight left at 120th Ave/Frontage Rd 56 ft
- Turn left at 104th St
   2.2 mi

   Turn right at 88th Ave
   1.0 mi

   Turn left at 116th St
   0.2 mi