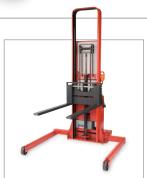

## LIGHT-DUTY LIFT TRUCKS - BATTERY POWERED LIFT

· Capacity: 220 Lbs.

Overall WxDxH: 22x32x78"

Platform WxD: 18x23"

· Load Center: 9-1/4"

 Includes: sealed battery, automatic charger, and remote pendant control

## **DESCRIPTION:**

Perfect for narrow aisles and confined spaces. Low-profile WESCO Light-Duty Lift Trucks transport loads up to 220 lbs. Lightweight construction with a 9-1/4" load center. 5" rubber swivel casters with brake and 2-3/4" load wheels.