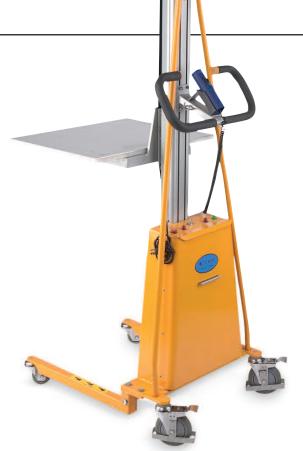

## LIGHT-DUTY LIFT TRUCKS - BATTERY POWERED LIFT

· Capacity: 220 Lbs.

Overall WxDxH: 22x32x78"

Platform WxD: 18x23"

· Load Center: 9-1/4"

 Includes: sealed battery, automatic charger, and remote pendant control

Sku: 241830

> FACTORY QUICK SHIP

## **DESCRIPTION:**

Perfect for narrow aisles and confined spaces. Low-profile WESCO Light-Duty Lift Trucks transport loads up to 220 lbs. Lightweight construction with a 9-1/4" load center. 5" rubber swivel casters with brake and 2-3/4" load wheels.