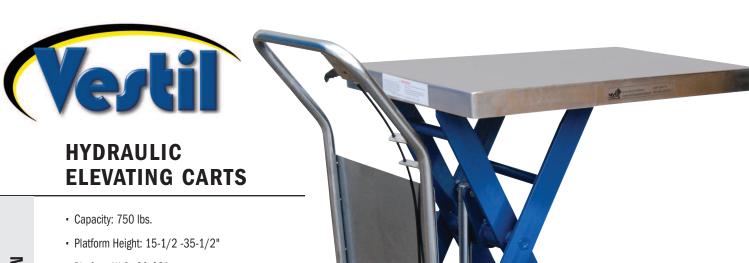

## **DESCRIPTION:**

Portable ergonomic VESTIL Hydraulic Elevating Carts minimize worker bending and lifting. Material can be easily loaded onto lift table, lowered to safe transporting height, and raised to unload at destination. Foot pump includes a soft-lowering valve. 20 pumps completely raises top. Move easily on four polyurethane casters, two swivel with brakes and two rigid. All models feature an internal hydraulic velocity fuse in each cylinder. Chrome-plated deck.