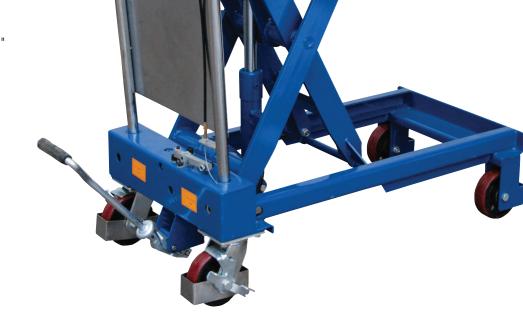

## **DESCRIPTION:**

Portable ergonomic VESTIL Hydraulic Elevating Carts minimize worker bending and lifting. Material can be easily loaded onto lift table, lowered to safe transporting height, and raised to unload at destination. Foot pump includes a soft-lowering valve. 20 pumps completely raises top. Move easily on four polyurethane casters, two swivel with brakes and two rigid. All models feature an internal hydraulic velocity fuse in each cylinder. Chrome-plated deck.