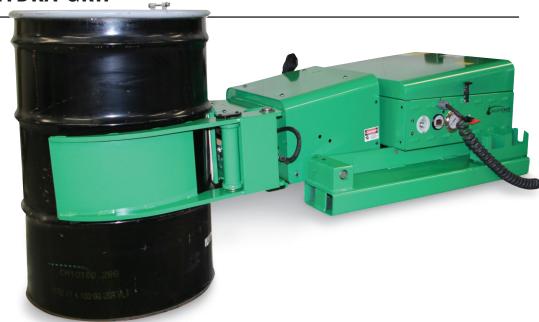

## HYDRAULIC FORK-MOUNT DRUM LIFT - HYDRA GRIP

- Functions: Clamp, Rotate
- Rotation: 360
- Includes: pressure gauge, battery gauge, battery pack, charger, hour meter, clock

Sku: B1300752

> DIRECT SHIP

## **DESCRIPTION:**

All functions of the VALLEY CRAFT Hydraulic Fork-Mount Drum Lift are fully hydraulic for smooth, precise operation. Infinitely variable speed ensures complete control of the load. Jaws automatically adjust to fit 18-28" dia. drums. Ergonomic hand-held pendant control allows operator to remain seated. 6-1/2 x2-1/2" fork pockets, 19-3/8" between forks. Equipped with 12V battery operated Power-Pak that includes (2) 12-volt deep-cycle batteries and built-in battery charger. Also includes: system pressure gauge and battery gauge.