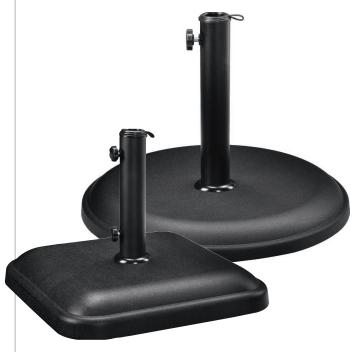

## GLOBAL® INDUSTRIAL CONCRETE UMBRELLA BASES

Global Industrial™ Concrete Umbrella Bases come in a lightweight and heavyweight option. Our 33 lb. base is suggested to be used in conjunction with a picnic table. Our 88 lb. base is strong enough to support a freestanding umbrella with a pole of up to 2-1/4" in diameter. Plastic tube adapter allows the base to fit most umbrellas. Set screw included to secure umbrella. Umbrella Base is slightly heightened by small feet to keep the base off the ground so dirt and moisture do not get trapped and discoloration of your floor surface does not occur. Durable finish is weather and rust resistant.

| Model  | Description                                      |
|--------|--------------------------------------------------|
| 695474 | Umbrella Base - Concrete - 33 Lbs Black - Round  |
| 695475 | Umbrella Base - Concrete - 88 Lbs Black - Square |