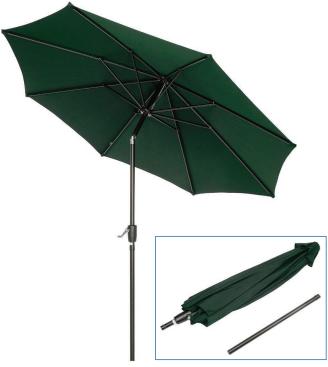

## GLOBAL® INDUSTRIAL OUTDOOR UMBRELLAS

Global Industrial™ Outdoor Umbrellas are ideal for any outdoor occasion. Made of quality grade, fade-resistant Olefin fabric, this market umbrella fully opens to 8-1/2 feet to give you plenty of shade. Sturdy black powder-coated aluminum pole comes in 2 pieces which snap in together for easy assembly. 8 aluminum ribs on the underside keep the umbrella steady in windy conditions. Top airvent provides wind and heat ventilation while crank lever makes it easy to set up and open. Tilt button allows you to shade your area throughout the day. Can be used in picnic tables with umbrella hole 1-1/2″ or more. Fade resistant for up to 1.000 hours.

| Model  | Description                          |
|--------|--------------------------------------|
| 695328 | Outdoor Umbrella - 8-1/2', Navy Blue |
| 695329 | Outdoor Umbrella - 8-1/2', Green     |