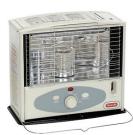

15K - 25K BTU Dyna-Glo™ Propane Heater

10K BTU Dyna-Glo™ Indoor Kerosene Heater

80K BTU Dyna-Glo<sup>®</sup> Forced Air Kerosene Heater

275 Gallon Capacity Powerblanket<sup>®</sup> Insulated IBC Tote Heater