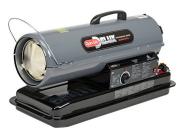

15K - 25K BTU Dyna-Glo™ Propane Heater

10K BTU Dyna-Glo™ Indoor Kerosene Heater

80K BTU Dyna-Glo<sup>®</sup> Forced Air Kerosene Heater

275 Gallon Capacity Powerblanket<sup>®</sup> Insulated IBC Tote Heater