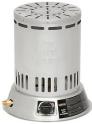

1200/700/500 Watt Comfort Zone® Oil-Filled Radiator Heater

170W at 120V Berko<sup>®</sup> Radiant Heating Panel

18000 BTU Mr. Heater Big Buddy Propane Heater

95K or 135K BTU Dyna-Glo<sup>®</sup> Forced Air Kerosene Heater