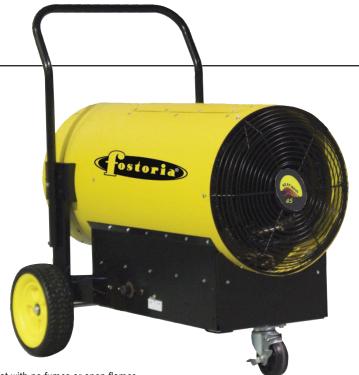

## **SALAMANDER HEATER**

• Watts: 45000

Volts: 480

BTUs: 153585

Includes two 10" wheels and one front locking caster

Sku: 258344

> DIRECT SHIP

## **DESCRIPTION:**

TPI Salamander Heater provides clean, safe, quiet electric heat with no fumes or open flames.

Easy to use control knob allows for fan-only operation and thermostat adjustment from 40-Degree to 100-Degree F. Long-lasting finned tubular heating elements. High-limit thermal cutout switch with automatic reset. Safety yellow heater housing features safety guards on both the air intake and output openings. Housing has a rotating stop, allowing for adjustments up to 90-Degree from center axis. Includes access panel for direct wiring connections. Designed for indoor use only, with a max. ceiling height of 15'.