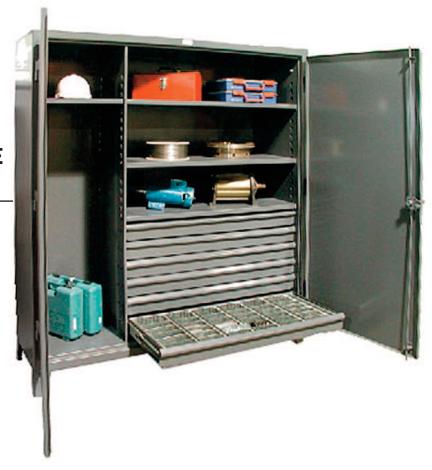

## ULTRA-CAPACITY GRADE COMBINATION CABINET

- Overall WxDxH: 72x24x78"
- Shelf Quantity: 5
- Shelf Capacity: 975 lbs., 1650 lbs.
- All Welded
- Other colors available
- > DIRECT SHIP

## **DESCRIPTION:**

Super strong cabinet features adjustable shelves, large storage area, and six (6) drawers to house all your equipment and supplies. STRONG HOLD 72" Wide Ultra-Capacity Grade Combination Cabinet includes (6) 46"Wx20"Dx4"H drawers with modular dividers that allow you to configure to meet your storage needs. Shelves adjust in 2" increments. All-welded 12-gauge steel body with rigid 14-gauge steel shelves. Small shelf capacity: 975 lbs.; large shelf capacity: 1650 lbs. Three-point lock secures stored items.