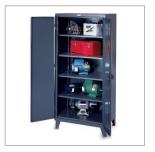

## ULTRA-CAPACITY GRADE COMBINATION CABINET

- Overall WxDxH: 72x24x78"
- Shelf Quantity: 5
- Shelf Capacity: 975 lbs., 1650 lbs.
- All Welded
- Other colors available
- > DIRECT SHIP

## **DESCRIPTION:**

Super strong cabinet features adjustable shelves, large storage area, and six (6) drawers to house all your equipment and supplies. STRONG HOLD 72" Wide Ultra-Capacity Grade Combination Cabinet includes (6) 46"Wx20"Dx4"H drawers with modular dividers that allow you to configure to meet your storage needs. Shelves adjust in 2" increments. All-welded 12-gauge steel body with rigid 14-gauge steel shelves. Small shelf capacity: 975 lbs.; large shelf capacity: 1650 lbs. Three-point lock secures stored items.