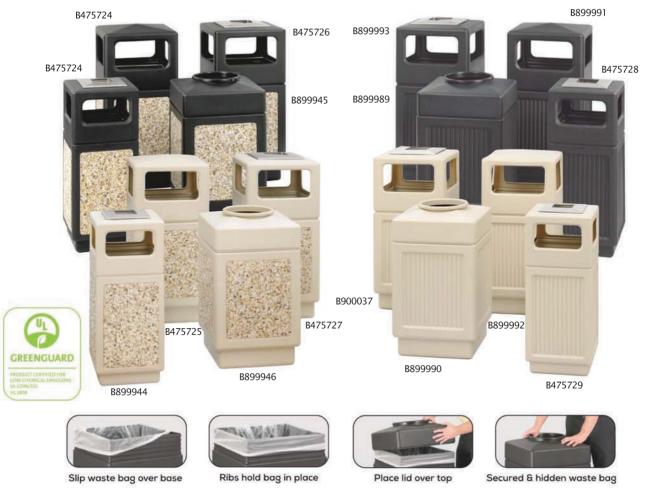

## SAFCO

## Canmeleon™ Aggregate and Recessed Panel Receptacles

......

- molded-in stone aggregate or affordable fluted panel design
- high-density polyethylene with built-in UV inhibitors
- telescoping base hides bag
- uses standard 32 x 44" trash bags
- · easily adaptable for anchoring or weighting devices
- top opening 9½"

- side opening on 38 gallon units: 13"w x 6"h
  ash urn style with 12" square stainless steel
- urn built into lid on 38 gallon (no sand required)
- 15 gallon side opening: 9½"w x 4½"h
- ash urn style with 9" square stainless steel ash urn for 15 gallon (no sand required)
- recessed bottom

| Item #  | Safco P/N | Item Description                    | Capacity | Color | W" x D" x H"                | Ship Weight |
|---------|-----------|-------------------------------------|----------|-------|-----------------------------|-------------|
| B475724 | 9470NC    | Ash Urn/Side Open, Aggregate Panels | 15 Gal   | Black | 13-3⁄4" x 13-3⁄4" x 32-3⁄4" | 31 lbs.     |
| B899944 | 9470TN    | Ash Urn/Side Open, Aggregate Panels | 15 Gal   | Tan   | 13-3⁄4" x 13-3⁄4" x 32-3⁄4" | 31 lbs.     |
| B475726 | 9473NC    | Ash Urn/Side Open, Aggregate Panels | 38 Gal   | Black | 18-1⁄4" x 18-1⁄4" x 39-1⁄4" | 45 lbs.     |
| B475727 | 9473TN    | Ash Urn/Side Open, Aggregate Panels | 38 Gal   | Tan   | 18-1⁄4" x 18-1⁄4" x 39-1⁄4" | 45 lbs.     |
| B475728 | 9474BL    | Ash Urn/Side Open, Recessed Panels  | 15 Gal   | Black | 13-3⁄4" x 13-3⁄4" x 32-3⁄4" | 14 lbs.     |
| B475729 | 9474TN    | Ash Urn/Side Open, Recessed Panels  | 15 Gal   | Tan   | 13-3⁄4" x 13-3⁄4" x 32-3⁄4" | 14 lbs.     |
| B899993 | 9477BL    | Ash Urn/Side Open, Recessed Panels  | 38 Gal   | Black | 18-1⁄4" x 18-1⁄4" x 39-1⁄4" | 23 lbs.     |
| B900037 | 9477TN    | Ash Urn/Side Open, Recessed Panels  | 38 Gal   | Tan   | 18-1⁄4" x 18-1⁄4" x 39-1⁄4" | 23 lbs.     |
| B475724 | 9472NC    | Side Open, Aggregate Panel          | 38 Gal   | Black | 18-1⁄4" x 18-1⁄4" x 39-1⁄4" | 43 lbs.     |
| B475725 | 9472TN    | Side Open, Aggregate Panel          | 38 Gal   | Tan   | 18-1⁄4" x 18-1⁄4" x 39-1⁄4" | 43 lbs.     |
| B899991 | 9476BL    | Side Open, Recessed Panels          | 38 Gal   | Black | 18-1⁄4" x 18-1⁄4" x 39-1⁄4" | 21 lbs.     |
| B899992 | 9476TN    | Side Open, Recessed Panels          | 38 Gal   | Tan   | 18-1⁄4" x 18-1⁄4" x 39-1⁄4" | 21 lbs.     |
| B899945 | 9471NC    | Top Open, Aggregate Panels          | 38 Gal   | Black | 18-1⁄4" x 18-1⁄4" x 31-1⁄2" | 41 lbs.     |
| B899946 | 9471TN    | Top Open, Aggregate Panels          | 38 Gal   | Tan   | 18-1⁄4" x 18-1⁄4" x 31-1⁄2" | 41 lbs.     |
| B899989 | 9475BL    | Top Open, Recessed Panels           | 38 Gal   | Black | 18-1⁄4" x 18-1⁄4" x 31-1⁄2" | 18 lbs.     |
| B899990 | 9475TN    | Top Open, Recessed Panels           | 38 Gal   | Tan   | 18-1⁄4" x 18-1⁄4" x 31-1⁄2" | 18 lbs.     |