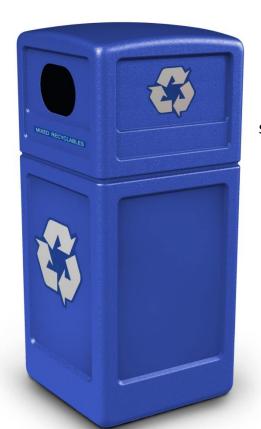

## Green Zone Series Recycle42 Blue Recycling Container

Heavy-duty recycling containers offer exceptional value because they are designed to withstand the harshest environments while allowing for easy maintenance. The Recycle42 recycling container is stream-lined and contemporary, offering a large capacity and convenient ease-of-use. Decals included: Bottles and Cans, Aluminum, Plastic Bottles, Organic, Mixed Recyclables, Landfill and Trash, along with recycling logos to clearly promote recycling.

Oval openings on both sides of the lid and recycling decals are included to encourage proper disposal

Versatile receptacle is perfect for indoor or outdoor use

The covered dome lid and patented Grab Bag™ system secure the trash bag in place for a cleaner appearance

Large capacity 42-gallon trash can uses standard 45-gallon trash bags

This environmentally friendly container is molded from long-lasting recycled polyethylene that will not rust, dent, or chip