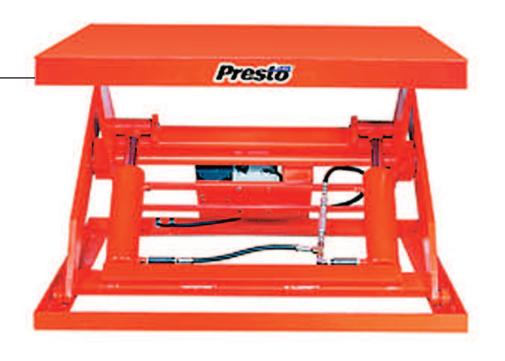

## WIDE-BODY LIFT TABLE - 230V

- · Capacity: 8000 lbs.
- · Lift Height: 70"
- Platform WxD: 54x86"
- > DIRECT SHIP

## **DESCRIPTION:**

These lift tables feature a wider base which makes them extremely stable. All-purpose PRESTO Wide-Body Lift Tables can accommodate platforms of up to five feet wide. Hand-held push-button control operates this dependable scissor lift. Platform is hinged for convenient access to cylinders, and is supported by 3/4" steel plate scissor legs. Heavy-duty hydraulic cylinders with chrome-plated rams include polyurethane seals. All rollers and pivot points have lifetime lubricated bearings.