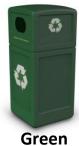

## **Green Zone Series Recycle42**

Environmentally-friendly containers are molded from long-lasting recycled polyethylene. Designed to withstand the harshest environments – they won't rust, dent or chip, while allowing for easy maintenance. The heavy-duty Recycle42 recycling container has a stream-lined, contemporary style offering 42-galllon capacity and convenient ease-of-use.

Covered dome lid and patented Grab Bag™ system secure the trash bag in place for a cleaner appearance. Oval openings on both sides of lid and recycling decals encourage proper disposal. Decals include; Bottles and Cans, Aluminum, Plastic Bottles, Organic, Mixed Recyclables, Landfill and Trash along with recycling logos to clearly promote recycling. 41¾"H x 18½"D x 18½"W