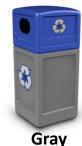

## **Green Zone Series Recycle42**

Environmentally-friendly containers are molded from long-lasting recycled polyethylene. Designed to withstand the harshest environments – they won't rust, dent or chip, while allowing for easy maintenance. The heavy-duty Recycle42 recycling container has a stream-lined, contemporary style offering 42-galllon capacity and convenient ease-of-use.

Covered dome lid and patented Grab Bag™ system secure the trash bag in place for a cleaner appearance. Oval openings on both sides of lid and recycling decals encourage proper disposal. Decals include; Bottles and Cans, Aluminum, Plastic Bottles, Organic, Mixed Recyclables, Landfill and Trash along with recycling logos to clearly promote recycling. 41¾"H x 18½"D x 18½"W