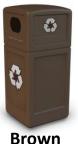

## **Green Zone Series Recycle42**

Environmentally-friendly containers are molded from long-lasting recycled polyethylene. Designed to withstand the harshest environments – they won't rust, dent or chip, while allowing for easy maintenance. The heavy-duty Recycle42 recycling container has a stream-lined, contemporary style offering 42-galllon capacity and convenient ease-of-use.

Covered dome lid and patented Grab Bag™ system secure the trash bag in place for a cleaner appearance. Oval openings on both sides of lid and recycling decals encourage proper disposal. Decals include; Bottles and Cans, Aluminum, Plastic Bottles, Organic, Mixed Recyclables, Landfill and Trash along with recycling logos to clearly promote recycling. 41¾"H x 18½"D x 18½"W