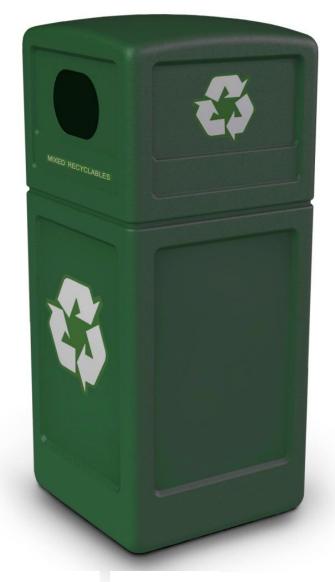

## **Green Zone Series Recycle42**

Environmentally-friendly containers are molded from long-lasting recycled polyethylene. Designed to withstand the harshest environments – they won't rust, dent or chip, while allowing for easy maintenance. The heavy-duty Recycle42 recycling container has a stream-lined, contemporary style offering 42-galllon capacity and convenient ease-of-use.

Covered dome lid and patented Grab Bag™ system secure the trash bag in place for a cleaner appearance. Oval openings on both sides of lid and recycling decals encourage proper disposal. Decals include; Bottles and Cans, Aluminum, Plastic Bottles, Organic, Mixed Recyclables, Landfill and Trash along with recycling logos to clearly promote recycling. 41¾"H x 18½"D x 18½"W