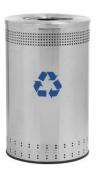

## **Precision Series®**

Add a touch of class to your décor with the upscale, sleek designs of the Precision Series® Stainless Steel Waste and Recycling Containers. Precision Series® units have generous capacities that makes these receptacles perfect for entryways, lobbies, restrooms, office areas and waiting rooms.

Bottom-mounted rubber bases on indoor units keep these units in place, helps prevent tipping, and protects floors. Galvanized liners offer convenient handles for removal, making for hasslefree maintenance. Constructed with heavy-gauge, 304-grade stainless steel for an extremely long service-life and a polished look.