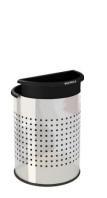

## **Precision Series®**

Add a touch of class to your décor with the upscale, sleek designs of the Precision Series® Stainless Steel Waste and Recycling Containers. Precision Series® units have generous capacities that makes these receptacles perfect for entryways, lobbies, restrooms, office areas and waiting rooms.

Bottom-mounted rubber bases on indoor units keep these units in place, helps prevent tipping, and protects floors. Galvanized liners offer convenient handles for removal, making for hasslefree maintenance. Constructed with heavy-gauge, 304-grade stainless steel for an extremely long service-life and a polished look.