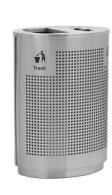

## **Precision Series®**

Add a touch of class to your décor with the upscale, sleek designs of the Precision Series® Stainless Steel Waste and Recycling Containers. Precision Series® units have generous capacities that makes these receptacles perfect for entryways, lobbies, restrooms, office areas and waiting rooms.

Bottom-mounted rubber bases on indoor units keep these units in place, helps prevent tipping, and protects floors. Galvanized liners offer convenient handles for removal, making for hasslefree maintenance. Constructed with heavy-gauge, 304-grade stainless steel for an extremely long service-life and a polished look.