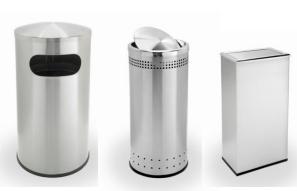

## **Precision Series®**

Add a touch of class to your décor with the upscale, sleek designs of the Precision Series® Stainless Steel Waste and Recycling Containers. Precision Series® units have generous capacities that makes these receptacles perfect for entryways, lobbies, restrooms, office areas and waiting rooms.

Bottom-mounted rubber bases on indoor units keep these units in place, helps prevent tipping, and protects floors. Galvanized liners offer convenient handles for removal, making for hasslefree maintenance. Constructed with heavy-gauge, 304-grade stainless steel for an extremely long service-life and a polished look.