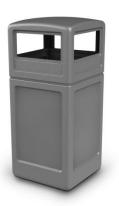

## **PolyTec Series**

These heavy-duty waste containers are designed to withstand the harshest environments and are easy to maintain. The PolyTec Waste Containers have a streamlined, contemporary style and offers large capacity disposal and convenient ease-of-use. The innovative snap lid closure and patented Grab Bag™ system secure the trash bag in place for a cleaner appearance with a decreased chance of the lid blowing off.

Their large openings allow for convenient disposal. These environmentally friendly containers are molded from longlasting recycled polyethylene that will not rust, dent, or chip.

A division of DCI-Artform