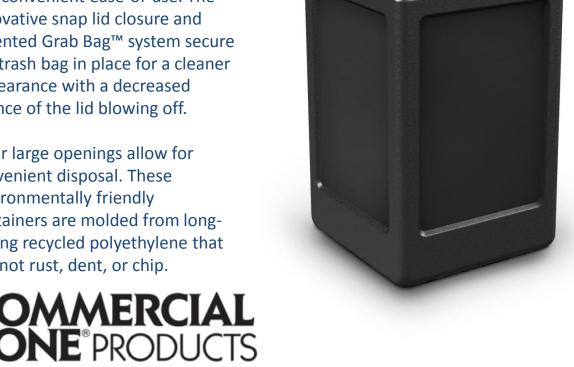

## **PolyTec Series**

These heavy-duty waste containers are designed to withstand the harshest environments and are easy to maintain. The PolyTec Waste Containers have a streamlined, contemporary style and offers large capacity disposal and convenient ease-of-use. The innovative snap lid closure and patented Grab Bag™ system secure the trash bag in place for a cleaner appearance with a decreased chance of the lid blowing off.

Their large openings allow for convenient disposal. These environmentally friendly containers are molded from longlasting recycled polyethylene that will not rust, dent, or chip.

A division of DCI-Artform