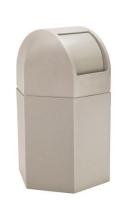

## **PolyTec Series**

These heavy-duty waste containers are designed to withstand the harshest environments and are easy to maintain. The PolyTec Waste Containers have a streamlined, contemporary style and offers large capacity disposal and convenient ease-of-use. The innovative snap lid closure and patented Grab Bag™ system secure the trash bag in place for a cleaner appearance with a decreased chance of the lid blowing off.

Their large openings allow for convenient disposal. These environmentally friendly containers are molded from longlasting recycled polyethylene that will not rust, dent, or chip.

A division of DCI-Artform