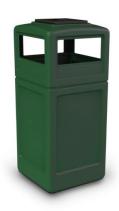

## **PolyTec Series**

These heavy-duty waste containers are designed to withstand the harshest environments and are easy to maintain. The PolyTec Waste Containers have a streamlined, contemporary style and offers large capacity disposal and convenient ease-of-use. The innovative snap lid closure and patented Grab Bag™ system secure the trash bag in place for a cleaner appearance with a decreased chance of the lid blowing off.

Their large openings allow for convenient disposal. These environmentally friendly containers are molded from longlasting recycled polyethylene that will not rust, dent, or chip.

A division of DCI-Artform