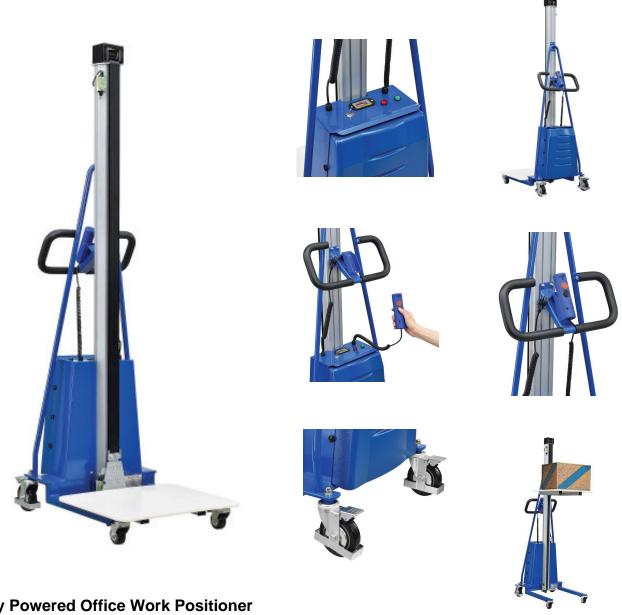

Battery Powered Office Work Positioner Lift Truck 220 lb. Capacity Item # 988927

Lightweight, highly maneuverable lift truck is perfect for use in narrow aisles and confined spaces. Office lift truck takes the strain out of lifting files, computers, etc. Place loads on the 19"W x 23-3/4"D x 7/16" thick steel platform and raise and lower with ease using the battery powered motor. Non-marking polyurethane 5" steer wheels with brakes and 3" load wheels. Features include push button remote control with 7' cord, (2) 12V 24AH maintenance-free batteries, integral 110V AC charger, low battery alarm and a steel frame with lightweight aluminum mast. 1 Year Limited Warranty.