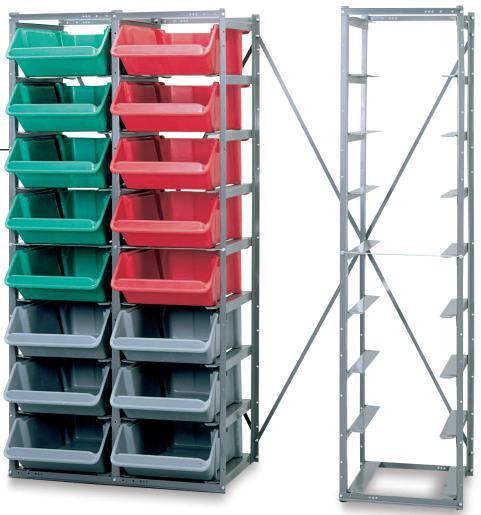

## BIN RACK SYSTEM

• Overall WxDxH: 18-3/4 x19-3/10 x75"

· Capacity: 1200 lbs.

• Bin Quantity: 3

• Bin WxDxH: 16-1/4 x24x8"

- Add-on unit includes one storage column

Available in red, green or gray

> FACTORY QUICK SHIP

## **DESCRIPTION:**

Starters and add-ons let you build a small parts storage system to meet your needs. Starter unit includes two storage columns; add-on has one storage column. Comes complete with fiberglass hoppers. 14-ga. steel rack. Ships unassembled.