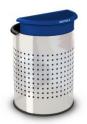

## Precision Series® InnRoom Recycler

The best-selling Stainless Steel InnRoom Recycler Container is a compact, dual-purpose recycling bin and trash container in one sleek package. Two liners allow for the convenient disposal of both recycling and trash. The included decal set (Trash, Aluminum, Paper, Glass, Plastic, Organic, Recycle and Mixed) allows you to personalize your container for easy waste identification.

Hygienic surfaces have no pores to harbor dirt or bacteria

Fingerprint-resistant material keeps this decorative design looking attractive

Two liners allow for recycling or trash discards to be conveniently separated

Stainless steel container with matte finish, constructed from recycled heavy gauge 304-grade steel

The rubber base ring keeps this unit from tipping easily and helps protect floors