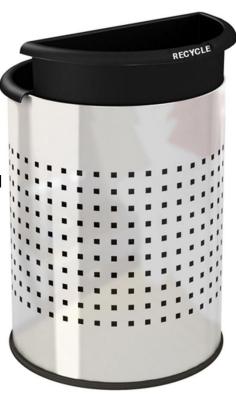

## Precision Series® InnRoom Recycler

The best-selling Stainless Steel InnRoom Recycler Container is a compact, dual-purpose recycling bin and trash container in one sleek package. Two liners allow for the convenient disposal of both recycling and trash. The included decal set (Trash, Aluminum, Paper, Glass, Plastic, Organic, Recycle and Mixed) allows you to personalize your container for easy waste identification.

Hygienic surfaces have no pores to harbor dirt or bacteria

Fingerprint-resistant material keeps this decorative design looking attractive

Two liners allow for recycling or trash discards to be conveniently separated

Stainless steel container with matte finish, constructed from recycled heavy gauge 304-grade steel

The rubber base ring keeps this unit from tipping easily and helps protect floors