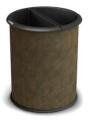

## Precision Series® InnRoom Recycler

The best-selling Stainless Steel InnRoom Recycler Container is a compact, dual-purpose recycling bin and trash container in one sleek package. Two liners allow for the convenient disposal of both recycling and trash. The included decal set (Trash, Aluminum, Paper, Glass, Plastic, Organic, Recycle and Mixed) allows you to personalize your container for easy waste identification.

Hygienic surfaces have no pores to harbor dirt or bacteria

Fingerprint-resistant material keeps this decorative design looking attractive

Two liners allow for recycling or trash discards to be conveniently separated

Stainless steel container with matte finish, constructed from recycled heavy gauge 304-grade steel

The rubber base ring keeps this unit from tipping easily and helps protect floors