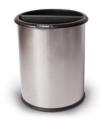

## Precision Series® InnRoom Recycler

The best-selling Stainless Steel InnRoom Recycler Container is a compact, dual-purpose recycling bin and trash container in one sleek package. Two liners allow for the convenient disposal of both recycling and trash. The included decal set (Trash, Aluminum, Paper, Glass, Plastic, Organic, Recycle and Mixed) allows you to personalize your container for easy waste identification.

Hygienic surfaces have no pores to harbor dirt or bacteria

Fingerprint-resistant material keeps this decorative design looking attractive

Two liners allow for recycling or trash discards to be conveniently separated

Stainless steel container with matte finish, constructed from recycled heavy gauge 304-grade steel

The rubber base ring keeps this unit from tipping easily and helps protect floors