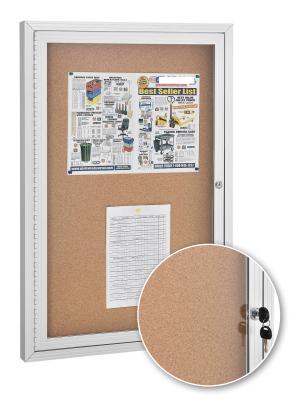

- Self-healing cork surface with particle board back
- Anodized Aluminum Frame
- Full-length door hinges
- Shatter-resistant acrylic window
- Lockable door with keys
- Hardware Included
- 1 Year Warranty

24" W X 36"H SINGLE DOOR INDOOR ENCLOSED CORK BOARDS MODEL NO. 695481

48" W X 36"H
DOUBLE DOOR INDOOR
ENCLOSED CORK BOARDS
MODEL NO. 695482

Enclosed Bulletin Boards feature a 2" thick silver anodized aluminum frame. The resilient natural cork surface is self-healing, so your board will always look neat and new. Door features full-length hinges and a 2.7 mm thick shatter-resistant acrylic window. Lockable hinged door with keys for added security. All mounting hardware included - Easy to install. 1-Year Warranty.