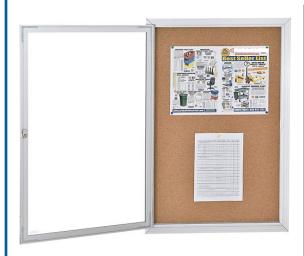

- Self-healing cork surface with particle board back
- Anodized Aluminum Frame
- Full-length door hinges
- Shatter-resistant acrylic window
- Lockable door with keys
- Hardware Included
- 1 Year Warranty

24" W X 36"H SINGLE DOOR INDOOR ENCLOSED CORK BOARDS MODEL NO. 695481

48" W X 36"H
DOUBLE DOOR INDOOR
ENCLOSED CORK BOARDS
MODEL NO. 695482

Enclosed Bulletin Boards feature a 2" thick silver anodized aluminum frame. The resilient natural cork surface is self-healing, so your board will always look neat and new. Door features full-length hinges and a 2.7 mm thick shatter-resistant acrylic window. Lockable hinged door with keys for added security. All mounting hardware included - Easy to install. 1-Year Warranty.