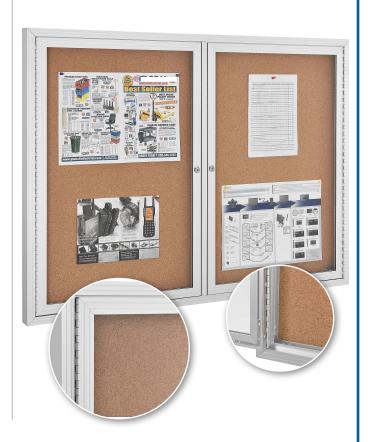

- Self-healing cork surface with particle board back
- Anodized Aluminum Frame
- Full-length door hinges
- Shatter-resistant acrylic window
- Lockable door with keys
- Hardware Included
- 1 Year Warranty

24" W X 36"H SINGLE DOOR INDOOR ENCLOSED CORK BOARDS MODEL NO. 695481

48" W X 36"H
DOUBLE DOOR INDOOR
ENCLOSED CORK BOARDS
MODEL NO. 695482

Enclosed Bulletin Boards feature a 2" thick silver anodized aluminum frame. The resilient natural cork surface is self-healing, so your board will always look neat and new. Door features full-length hinges and a 2.7 mm thick shatter-resistant acrylic window. Lockable hinged door with keys for added security. All mounting hardware included - Easy to install. 1-Year Warranty.