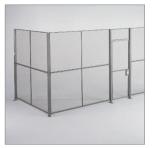

## **COMPLETE BOLTED WIRE ENCLOSURE -4 SIDES - WITH CEILING**

- 4 Sides
- · With Ceiling
- Overall WxDxH: 20x15x8'
- Material: 10-Gauge Diamond Wire

## **DESCRIPTION:**

WAREHOUSE EQUIPMENT

HUSKY Complete Wire Enclosures are handy as a tool room, for valuable parts storage, hazardous, or delicate machinery enclosures, etc. Tough 10-gauge, 1-1/2" diamond wire construction with steel channel frame. Each room has 5' sliding door with cylinder lock. All parts and hardware are included for complete assembly. 3" sweep space under all panels and doors. Easy bolt assembly and disassembly for quick relocation. Each order includes: basic bolt-together hardware, floor shoes. Durable gray enamel finish.