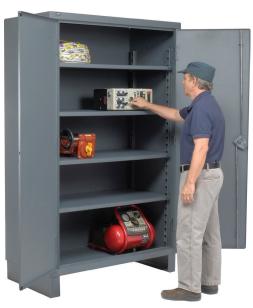

## GLOBAL™ EXTRA HEAVY DUTY STORAGE CABINETS

Welded from high-strength 12 gauge steel for lasting durability and stability.

12-guage extra heavy duty cabinets are all-welded. Bolt-in shelves accomodate various sized items, with an individual shelf capacity up to 1900 lbs. Doors swing on 7 gauge leaf hinges to prevent twisting and sagging. Cabinets include three-point steel locking system with 3/8" diameter rods.