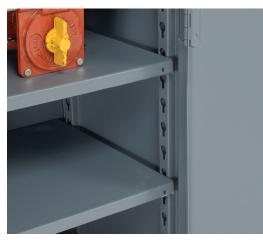

Bolt-in cabinet shelves adjust on 2-1/2" centers to accommodate various sized items.