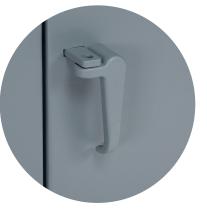

Cast handle accepts padlock to provide maximum security to valuable equipment.

|          |    |   |    |   |    | Adj.    | Shelf     |
|----------|----|---|----|---|----|---------|-----------|
| Model    | W" | Х | D" | Х | H" | Shelves | Cap. Lbs. |
| B2169501 | 36 | Х | 24 | Х | 36 | 2       | 1900      |
| B2169499 | 36 | Х | 24 | Х | 42 | 2       | 1900      |
| B2169502 | 48 | Х | 24 | Χ | 42 | 2       | 1200      |
| B2169500 | 36 | Х | 24 | Х | 66 | 3       | 1900      |
| B2169503 | 48 | Х | 24 | Χ | 66 | 3       | 1200      |
| B2169505 | 60 | Х | 24 | Х | 66 | 3       | 1650      |
| B2169509 | 72 | Х | 24 | Х | 66 | 3       | 1525      |
| B2169504 | 36 | Х | 24 | Х | 78 | 4       | 1900      |
| B2169507 | 48 | Х | 24 | Χ | 78 | 4       | 1200      |
| B2169506 | 60 | Х | 24 | Х | 78 | 4       | 1650      |
| B2169508 | 72 | Χ | 24 | Χ | 78 | 4       | 1525      |