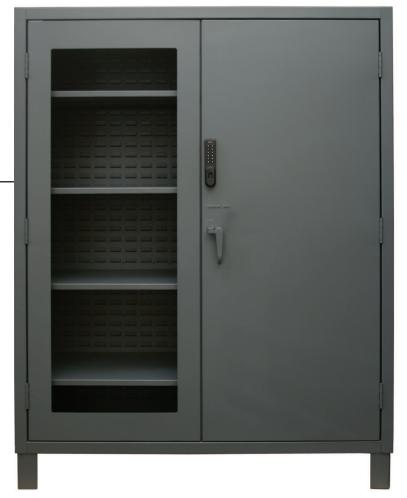

## ACCESS CONTROL CABINET

Overall WxDxH: 60x24x78"

Shelf Quantity: 5

· Shelf Capacity: 1650 lbs.

All Welded

Sku: B1958765

> DIRECT SHIP

## **DESCRIPTION:**

Enhance inventory control and reduce consumption with these DURHAM electronic locking Access Control Cabinets. Access

controlled lock gives up to 250 users unique identification numbers and/or HID proximity cards. Records up to 1500 access attempts including who entered, date, and time. Data can be downloaded to a computer with included software. Durable 14-gauge steel construction with bolted shelves. Recessed doors feature heavy-gauge leaf hinges to prevent sagging. Cast steel padlock handle. 6"H legs can be lagged to the floor for extra stability. Textured gray powder coat finish.