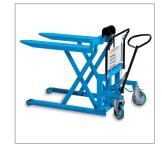

UNILIFT PALLET TRANSPORTER AND POSITIONER

- Overall Fork WxL: 27x46"
- Lift Height: 3-34"

Sku: 251986

> DIRECT SHIP

## **DESCRIPTION:**

BISHAMON UniLift Pallet Transporter and Positioner handles and steers like a manual pallet jack, lifts like a powered stacker. Outriggers fold into frame allowing you to move and lift a closed bottom pallet without straddling it-simply push a button to unfold or fold outriggers. Position sensors on the outriggers will not allow lifting until outriggers are fully deployed. 1700-lb.

capacity at 24" load center; 2000-lb. capacity at 20" load center. Lift is powered by a 24-volt DC rechargeable battery. Control panel includes raise and lower buttons, dual function key/battery disconnect switch, outrigger position LEDs and battery status LEDs. Maneuvers on 8" polyurethane steer wheels and 3" polyurethane load rollers. Standard outrigger legs include footpads, or add optional load rollers. Tough powder coat finish. Please note: the UniLift is not designed to transport elevated loads.