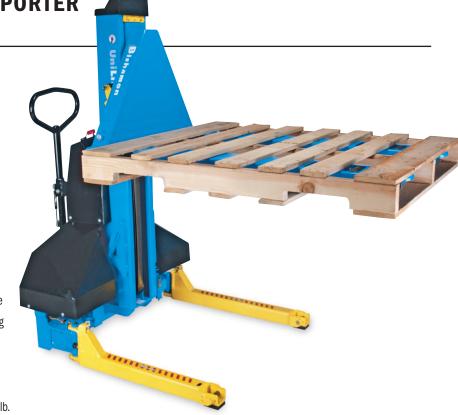

UNILIFT PALLET TRANSPORTER AND POSITIONER

- Overall Fork WxL: 27x46"
- Lift Height: 3-34"

Sku: 251986

> DIRECT SHIP

## **DESCRIPTION:**

BISHAMON UniLift Pallet Transporter and Positioner handles and steers like a manual pallet jack, lifts like a powered stacker. Outriggers fold into frame allowing you to move and lift a closed bottom pallet without straddling it-simply push a button to unfold or fold outriggers. Position sensors on the outriggers will not allow lifting until outriggers are fully deployed. 1700-lb.

capacity at 24" load center; 2000-lb. capacity at 20" load center. Lift is powered by a 24-volt DC rechargeable battery. Control panel includes raise and lower buttons, dual function key/battery disconnect switch, outrigger position LEDs and battery status LEDs. Maneuvers on 8" polyurethane steer wheels and 3" polyurethane load rollers. Standard outrigger legs include footpads, or add optional load rollers. Tough powder coat finish. Please note: the UniLift is not designed to transport elevated loads.