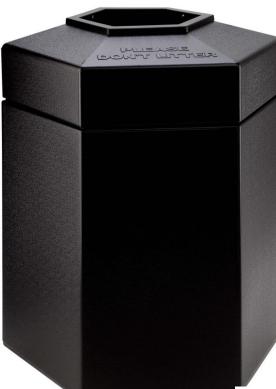

## PolyTec Series® 45 Gallon Hex BEST Black Waste Container

This uniquely shaped waste container is a durable and convenient litter solution. The 45-Gallon Hexagon Waste Container has a patented Grab Bag™ system to secure the trash bag in place for a cleaner appearance. The hexagon shape can be conveniently placed in a variety of indoor or outdoor environments. This waste container will not rust, dent, or chip

Lift-off lid for easy trash removal

Large 45-gallon trash capacity, uses 55-gallon trash bags

Embossed message, "Please Don't Litter" on lid

Heavy-duty waste containers are molded from long-lasting, recycled polyethylene and are designed to withstand the harshest environments..