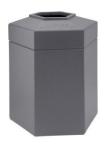

## PolyTec Series® 45 Gallon Hex BEST Black Waste Container

This uniquely shaped waste container is a durable and convenient litter solution. The 45-Gallon Hexagon Waste Container has a patented Grab Bag™ system to secure the trash bag in place for a cleaner appearance. The hexagon shape can be conveniently placed in a variety of indoor or outdoor environments. This waste container will not rust, dent, or chip

Lift-off lid for easy trash removal

Large 45-gallon trash capacity, uses 55-gallon trash bags



Embossed message, "Please Don't Litter" on lid

Heavy-duty waste containers are molded from long-lasting, recycled polyethylene and are designed to withstand the harshest environments..





Four color options available