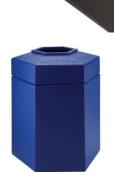

## PolyTec Series® 45 Gallon Hex BEST Black Waste Container

This uniquely shaped waste container is a durable and convenient litter solution. The 45-Gallon Hexagon Waste Container has a patented Grab Bag™ system to secure the trash bag in place for a cleaner appearance. The hexagon shape can be conveniently placed in a variety of indoor or outdoor environments. This waste container will not rust, dent, or chip

Lift-off lid for easy trash removal

Large 45-gallon trash capacity, uses 55-gallon trash bags



Embossed message, "Please Don't Litter" on lid

Heavy-duty waste containers are molded from long-lasting, recycled polyethylene and are designed to withstand the harshest environments..





Four color options available