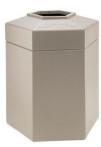

## PolyTec Series® 45 Gallon Hex BEST Black Waste Container

This uniquely shaped waste container is a durable and convenient litter solution. The 45-Gallon Hexagon Waste Container has a patented Grab Bag™ system to secure the trash bag in place for a cleaner appearance. The hexagon shape can be conveniently placed in a variety of indoor or outdoor environments. This waste container will not rust, dent, or chip

Lift-off lid for easy trash removal

Large 45-gallon trash capacity, uses 55-gallon trash bags



Embossed message, "Please Don't Litter" on lid

Heavy-duty waste containers are molded from long-lasting, recycled polyethylene and are designed to withstand the harshest environments..





Four color options available